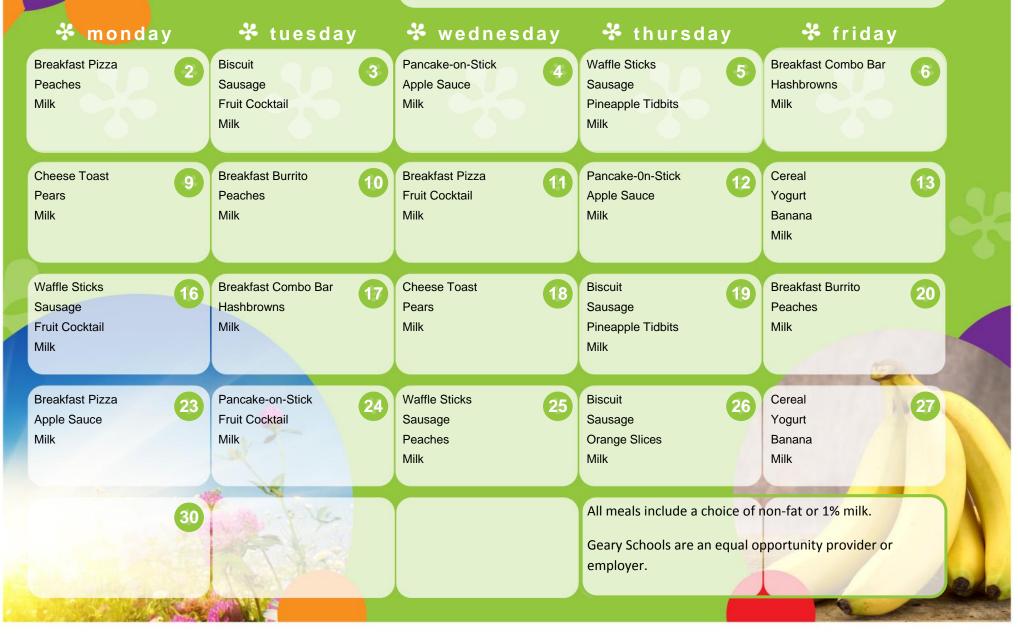

## BREAKFASt June 2014

#### **Breakfast Fact**

In a 10-year study of more than 2000 girls, those who ate breakfast frequently were less likely to become overweight during adolescence than those who rarely ate breakfast. Reference: Barton et al. *J Am Diet Assoc.* 2005.

### **GEARY SCHOOLS SUMMER BKST**



# LUNCH June 2014

### Geary Schools Summer Lunch

#### Lunch Fact

95% of Americans still aren't eating enough whole grain. Whole grains give kids the energy they need to be active and play sports! Reference: U.S. Department of Health and Human Services and U.S. Department of Agriculture Dietary Guidelines for Americans, 2010.



| 🛠 monday                  | 🛠 tuesday               | 🛠 wednesday        | 🛠 thursday                                                                 | 🛠 friday            |
|---------------------------|-------------------------|--------------------|----------------------------------------------------------------------------|---------------------|
| Hamburger on WW Bun       | Tuna Sand on WW Bread 3 | Pizza              | Frito Chili Pie 5